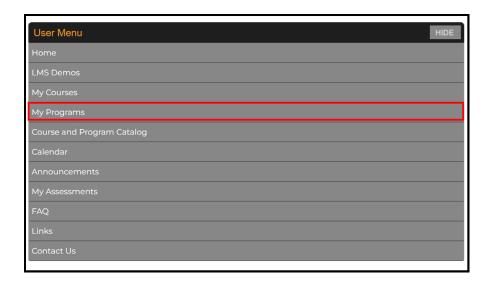

**Step 1:** Log In - Start by navigating to the <a href="NYLearnsPH Log in Page">NYLearnsPH Log in Page</a> (shown below) and log in using your username and password.

**Step 2: Access My Programs -** Once you are logged in and on the LMS home page, the Educational Series courses can be accessed on the LMS homepage by clicking on **My Programs** in the navigation menu on the left. Click on **Home** in the navigation menu to return to the homepage.