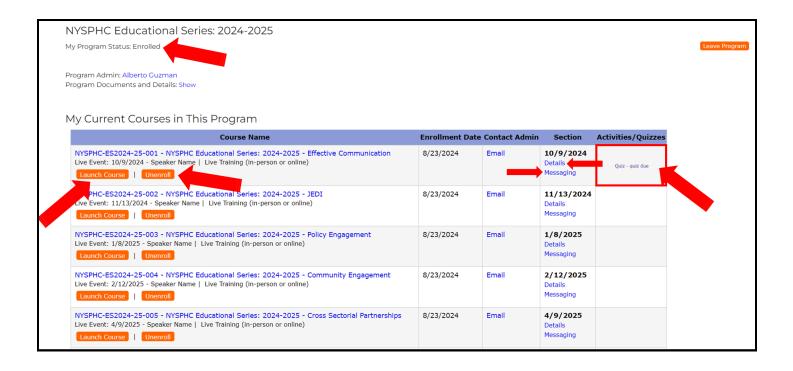

**Step 3**: **Access the Certificate Program -** Click the **NYSPHC Educational Series 2024-2025** link in your list of programs.

| My Progr           | ams                                 |                                                        |                   |               |
|--------------------|-------------------------------------|--------------------------------------------------------|-------------------|---------------|
| Be sure to re      | gister for your recommend           | ed courses. You may also view Course Ca                | atalog for a full | list of cours |
| Click on a progran | n name below to view program and co |                                                        |                   |               |
| name to see detai  |                                     | one or more courses within that program where your enr | Completion Date   |               |
| name to see detai  | ls.                                 |                                                        |                   |               |
| name to see detai  | Date Program Enrollment Status      | Program Name                                           |                   |               |

**Step 4: Review Section Details -** You can navigate around **My Programs** by viewing the **Section Details.** You can use the following:

- Messaging tool, linked to the LMS support email.
- Launch online course content.
- View course **Details**.
- Complete online Quizzes/Activities (e.g., Evaluations).
- **Un-enroll** from a course.

**Step 5: Launch Courses -** Click on **Launch Course** to view the required content from each course.

| My Current Courses in This Program                                                                                                                                                         |                    |                  |                                    |                    |  |  |
|--------------------------------------------------------------------------------------------------------------------------------------------------------------------------------------------|--------------------|------------------|------------------------------------|--------------------|--|--|
| Course Name                                                                                                                                                                                | Enrollment<br>Date | Contact<br>Admin | Section                            | Activities/Quizzes |  |  |
| NYSPHC-ES2024-25-001 - NYSPHC Educational Series: 2024-2025 - Effective Communication Live Event: 10/9/2024 - Speaker Name   Live Training (in-person or online)  Launch Course   Unenroll | 8/30/2024          | Email            | 10/9/2024<br>Details<br>Messaging  |                    |  |  |
| NYSPHC-ES2024-25-002 - NYSPHC Educational Series: 2024-2025 - JEDI Live Event: 11/13/2024 - Speaker Name   Live Training (in-person or online)  Launch Course   Unenroll                   | 8/30/2024          | Email            | 11/13/2024<br>Details<br>Messaging |                    |  |  |