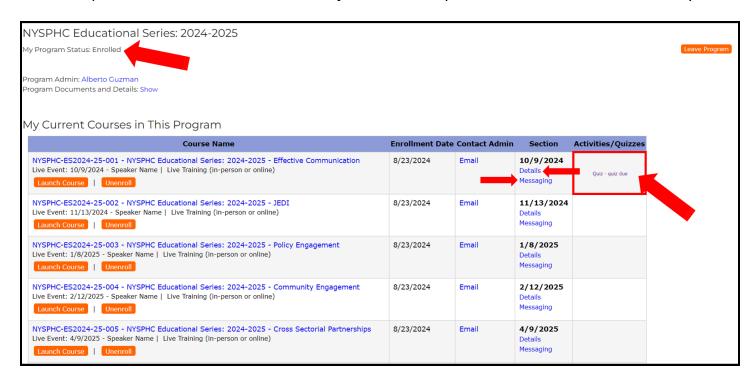

**Step 4: Complete a Quiz -** You will see your current status in the program and have access to tools that support completion of the program. When you're ready, click on the **Quiz - due** link in the **Activities/Quizzes** column for the courses you like to complete. This will launch the course quiz.