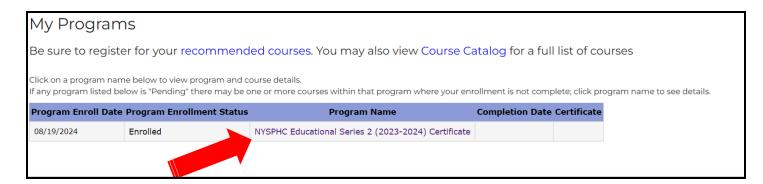

**Step 2: Access My Programs -** Once you are logged in and on the LMS home page, click on **My Programs** in the navigation menu on the left.

**Step 3: Access the Certificate Program -** Click the **NYSPHC Educational Series 2024-2025** link in your list of programs.