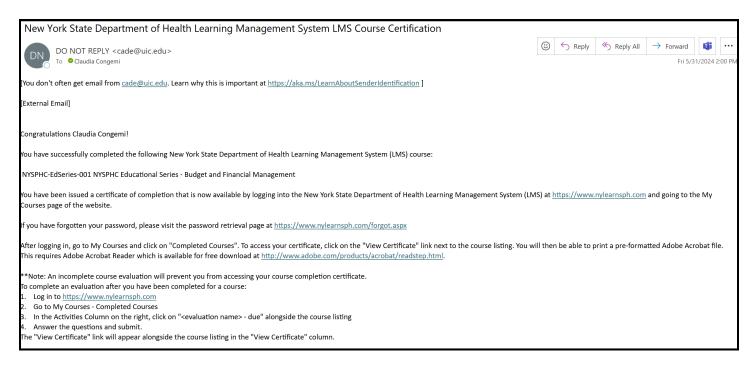

**Step 6: Course Completion Notification -** Once you submit and pass your quizzes, you will receive an email for each course confirming that you completed the quiz and course.

This quiz and course completion will be counted toward the NYSPHC Certificate Program. Please see the Certificate Program Enrollment and Completion Quick Reference Guide for steps to

enroll in the NYSPHC Certificate Program and to get access to your earned certificates.