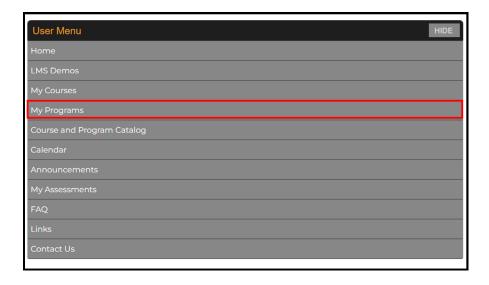

**Step 2: Access My Programs -** Once you are logged in and on the LMS home page, click on **My Programs** in the navigation menu on the left.

**Step 3: Access the Certificate Program -** Click the **NYSPHC Educational Series 2024-2025** link in your list of programs.