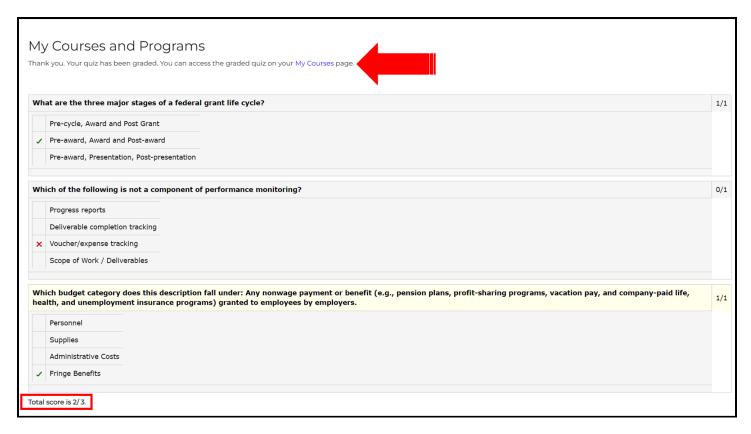

quizzes.

After you click submit, you will receive your quiz score on the resulting screen:

• **Note:** If you do not pass the quiz, navigate back to the **My Programs** (navigation menu on the left), and go back to Step 3. You may retake each quiz three times if your score is below passing.