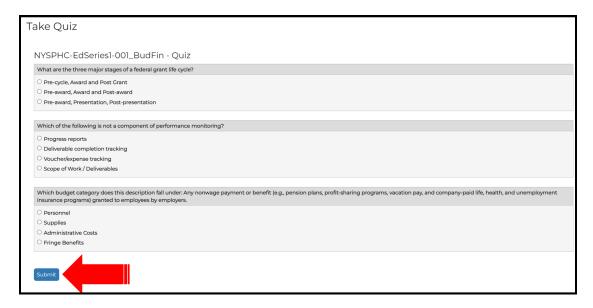

**Step 5: Submit a Quiz -** Click "Submit" when you have answered all of the questions and are satisfied with your answers.

Note: If you have not attended or viewed the corresponding educational series course, please
do so by clicking "Launch Course" from the Program Details page before completing your

quizzes.

After you click submit, you will receive your quiz score on the resulting screen:

• **Note:** If you do not pass the quiz, navigate back to the **My Programs** (navigation menu on the left), and go back to Step 3. You may retake each quiz three times if your score is below passing.