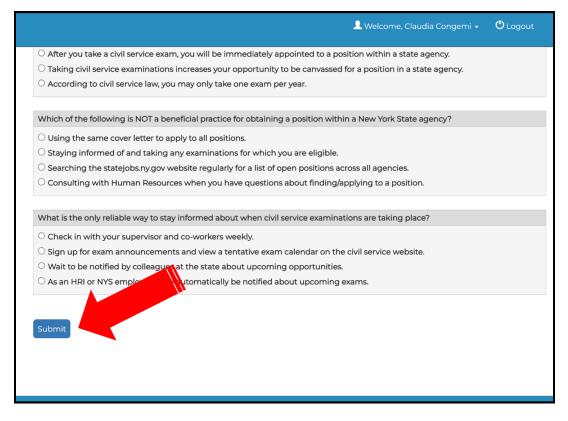

#### Step 6: Submit a Quiz - Answer the questions and be sure to click "Submit" to complete the quiz.

This quiz and course completion will be counted toward the NYSPHC Certificate Program. Please see the **Certificate Program Enrollment and Completion Quick Reference Guide** for steps to enroll in the NYSPHC Certificate Program and to get access to your earned certificates.