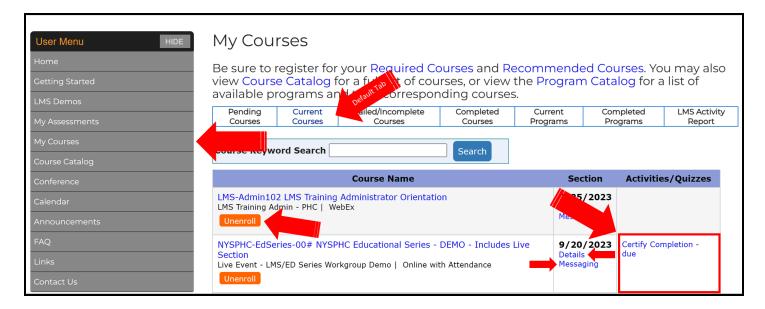

**Step 3:** You can access the courses, and also a variety of tools to help you interact with the courses, by clicking on *My Courses* in the User Menu on the left side of the page.

- **My Courses** is where users can access a learning transcript which includes current and completed courses and programs.
- You can navigate around My Courses by selecting any of the tabs across the top including Pending, Current and Completed Courses, Current and Completed Programs, and LMS Activity Report.
- From My Courses Current Courses you can view Section Details, use the Messaging tool, Launch online courses, complete online Quizzes/Activities (e.g., Evaluations) or Unenroll from a course.