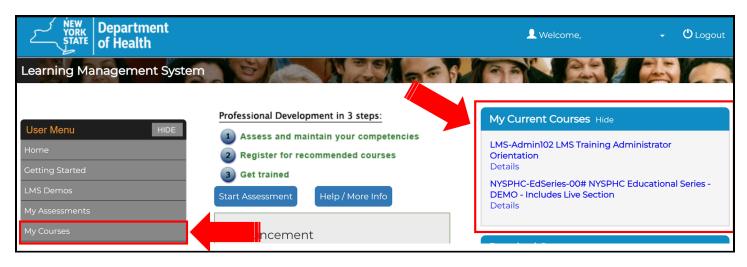

## Here's how to get started:

**Step 1:** Start by navigating to the <u>NYLearnsPH Log in Page</u> (shown below) and log in using your username and password.

**Step 2:** Once you are logged in and on the LMS home page, the Educational Series courses can be accessed on the LMS homepage under *My Current Courses*, or by clicking on *My Courses* in the navigation menu on the left. Click on *Home* in the navigation menu to return to the homepage.