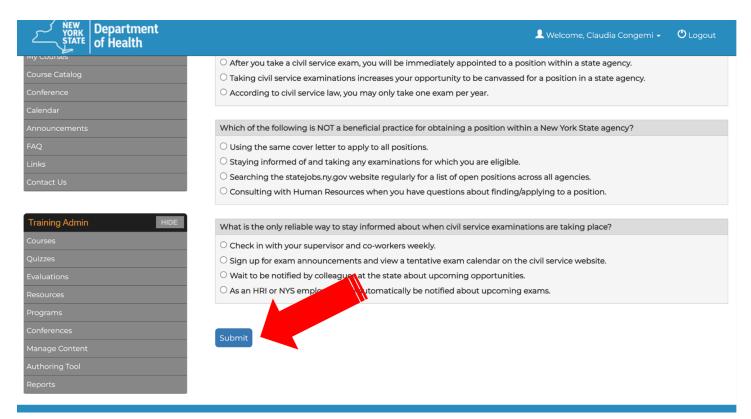

• **Step 4:** To complete a quiz, Click on the link in the "Activities/Quizzes" column for the educational series event they would like to complete a quiz for.

Step 5: Answer the questions and ensure to click "Submit" to complete the quiz.

• **Step 6:** Once you submit and pass this quiz it can be counted toward the NYSPHC Certificate Program. Please see the **Certificate Enrollment Program Quick Reference Guide** for steps to enroll in the NYSPHC Certificate Program.