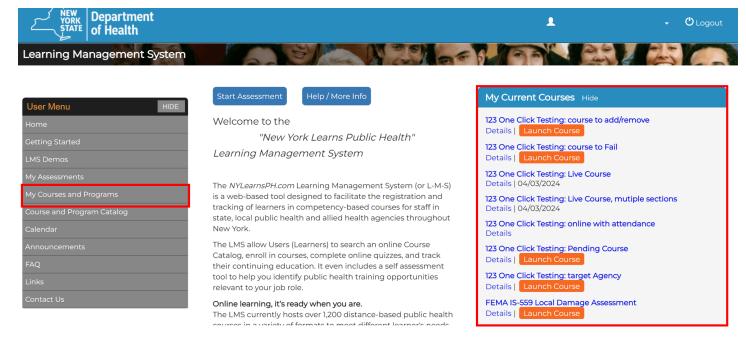

**Step 2:** Once you are logged in and on the LMS home page, the Educational Series courses can be accessed on the LMS homepage under *My Current Courses*, or by clicking on *My Courses and Programs* in the navigation menu on the left. Click on *Home* in the navigation menu to return to the homepage.

**Step 3:** You can access the courses, and also a variety of tools to help you interact with the courses, by clicking on *My Courses and Programs* in the User Menu on the left side of the page.

- **My Courses and Programs** is where users can access a learning transcript which includes current and completed courses and programs.
- From My Courses Current Courses you can view Section Details, use the Messaging tool, Launch online courses, complete online Quizzes/Activities. You will need to complete all required quizzes/activities to meet the requirements of the certificate program.