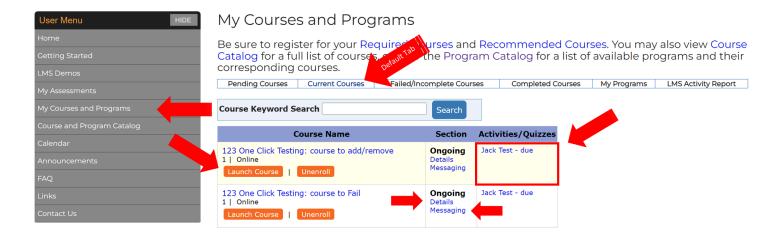

**Step 3:** You can access the courses, and also a variety of tools to help you interact with the courses, by clicking on *My Courses and Programs* in the User Menu on the left side of the page.

- **My Courses and Programs** is where users can access a learning transcript which includes current and completed courses and programs.
- From My Courses Current Courses you can view Section Details, use the Messaging tool, Launch online courses, complete online Quizzes/Activities. You will need to complete all required quizzes/activities to meet the requirements of the certificate program.

• **Step 4:** To complete a quiz, Click on the link in the "Activities/Quizzes" column for the educational series event they would like to complete a quiz for.

Step 5: Answer the questions and ensure to click "Submit" to complete the quiz.