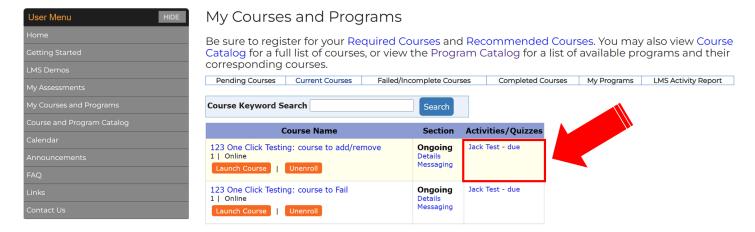

• **Step 4:** To complete a quiz, Click on the link in the "Activities/Quizzes" column for the educational series event they would like to complete a quiz for.

Step 5: Answer the questions and ensure to click "Submit" to complete the quiz.