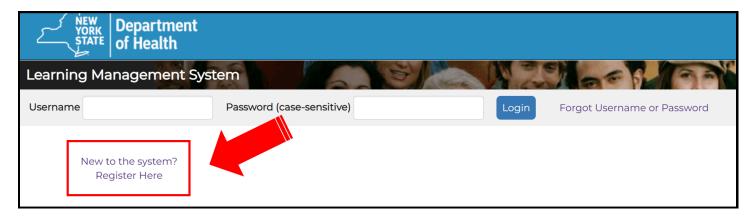

#### Here's how to get started:

**Step 1:** Start by navigating to the <u>NYLearnsPH Registration Page</u> or find the "Register Here" button on the home page.

On the Register Here page, create a Username and Password and enter your personal information. All fields denoted with an asterisk (\*) are required.