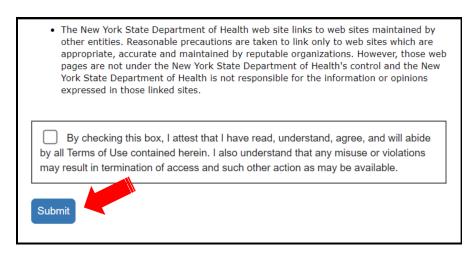

Fellows at Community Based Organizations are not required to affiliate with an Agency on LMS.

**Step 5:** Once all required information has been filled out, click "Submit Your Registration" and accept "User Agreement".