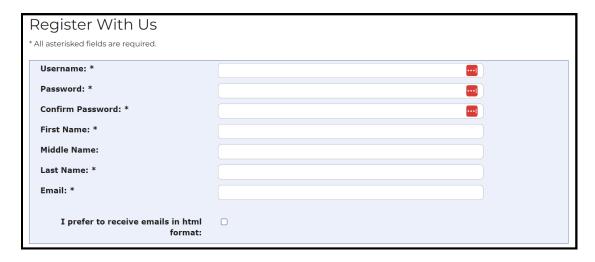

#### Here's how to get started:

**Step 1:** Start by navigating to the <u>NYLearnsPH Registration Page</u> or find the "Register Here" button on the home page.

On the Register Here page, create a Username and Password and enter your personal information. All fields denoted with an asterisk (\*) are required.