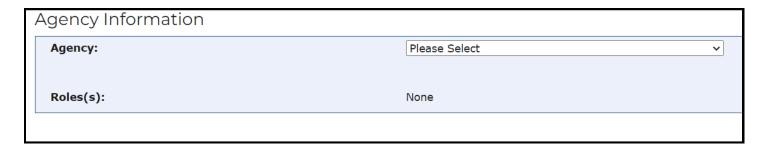

**Step 3:** Next, you will scroll down and complete the Work Information and Other Information sections.

**Step 4:** Next, under Agency Information, if you are a member of a Local Health Department, please affiliate with your LHD, if you are working with a section of the New York State Department of Health, affiliate with NYSDOH - Section.

Fellows at Community Based Organizations are not required to affiliate with an Agency on LMS.

**Step 5:** Once all required information has been filled out, click "Submit Your Registration" and accept "User Agreement".