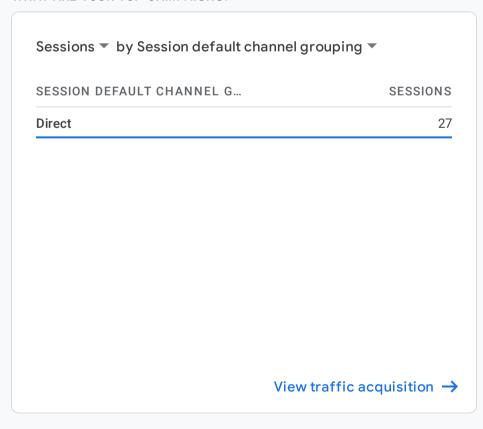

Custom May 9 - Jun 6, 2022 ▼

# Reports snapshot ⊘ →



#### WHERE DO YOUR NEW USERS COME FROM?



### WHAT ARE YOUR TOP CAMPAIGNS?









## WHICH PAGES AND SCREENS GET THE MOST VIEWS?

| PAGE TITLE AND SCREEN CLASS         | VIEWS |
|-------------------------------------|-------|
| Training Resourceublic Health Corp  | os 29 |
| NYSPHC Program Evblic Health Corp   | ps 20 |
| Fellow Training Reblic Health Corps | 13    |
| About NYSPHC   Neblic Health Corp.  | s 7   |
| Home   New York Sblic Health Corps  | 5     |
| Mentor Training Reblic Health Corps | 4     |
| Resources by Regioblic Health Corp  | s 4   |

#### WHAT ARE YOUR TOP EVENTS?

| EVENT NAME      | EVENT COUNT |
|-----------------|-------------|
| page_view       | 98          |
| user_engagement | 70          |
| session_start   | 27          |
| scroll          | 22          |
| Click           | 19          |
| click           | 19          |
| first