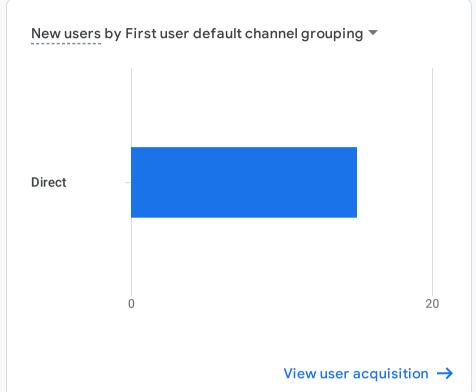

Custom May 9 - Jun 6, 2022 ▼

# Reports snapshot ⊘ →



#### WHERE DO YOUR NEW USERS COME FROM?



### WHAT ARE YOUR TOP CAMPAIGNS?









## WHICH PAGES AND SCREENS GET THE MOST VIEWS?

| PAGE TITLE AND SCREEN CLASS         | VIEWS |
|-------------------------------------|-------|
| Training Resourceublic Health Corp  | os 29 |
| NYSPHC Program Evblic Health Corp   | ps 20 |
| Fellow Training Reblic Health Corps | 13    |
| About NYSPHC   Neblic Health Corp.  | s 7   |
| Home   New York Sblic Health Corps  | 5     |
| Mentor Training Reblic Health Corps | 4     |
| Resources by Regioblic Health Corp  | s 4   |

#### WHAT ARE YOUR TOP EVENTS?

| EVENT NAME      | EVENT COUNT |
|-----------------|-------------|
| page_view       | 98          |
| user_engagement | 70          |
| session_start   | 27          |
| scroll          | 22          |
| Click           | 19          |
| cli