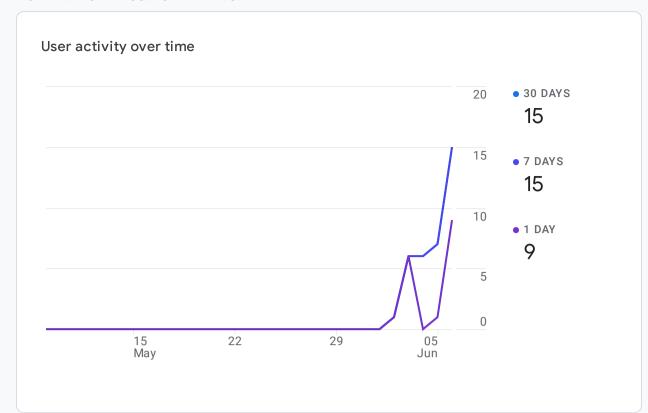

Custom May 9 - Jun 6, 2022 ▼

# Reports snapshot ⊘ →



#### WHERE DO YOUR NEW USERS COME FROM?



### WHAT ARE YOUR TOP CAMPAIGNS?









## WHICH PAGES AND SCREENS GET THE MOST VIEWS?

| PAGE TITLE AND SCREEN CLASS         | VIEWS |
|-------------------------------------|-------|
| Training Resourceublic Health Corp  | os 29 |
| NYSPHC Program Evblic Health Corp   | ps 20 |
| Fellow Training Reblic Health Corps | 13    |
| About NYSPHC   Neblic Health Corp.  | s 7   |
| Home   New York Sblic Health Corps  | 5     |
| Mentor Training Reblic Health Corps | 4     |
| Resources by Regioblic Health Corp  | s 4   |

#### WHAT ARE YOUR TOP EVENTS?

| EVENT NAME      | EVENT COUNT |
|-----------------|-------------|
| page_view       | 98          |
| user_engagement | 70          |
| session_start   | 27          |
| scroll          | 22          |
| Click           | 19          |
| click           | 19          |
| first_vis