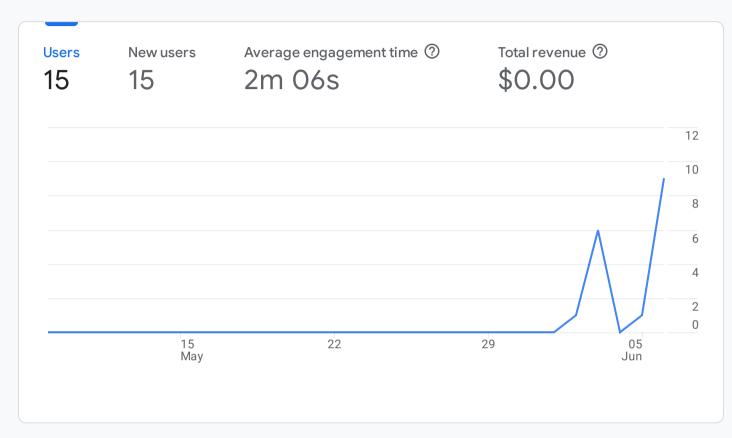

Custom May 9 - Jun 6, 2022 ▼

# Reports snapshot ⊘ →



#### WHERE DO YOUR NEW USERS COME FROM?



### WHAT ARE YOUR TOP CAMPAIGNS?









## WHICH PAGES AND SCREENS GET THE MOST VIEWS?

| PAGE TITLE AND SCREEN CLASS         | VIEWS |
|-------------------------------------|-------|
| Training Resourceublic Health Corp  | os 29 |
| NYSPHC Program Evblic Health Corp   | ps 20 |
| Fellow Training Reblic Health Corps | 13    |
| About NYSPHC   Neblic Health Corp.  | s 7   |
| Home   New York Sblic Health Corps  | 5     |
| Mentor Training Reblic Health Corps | 4     |
| Resources by Regioblic Health Corp  | s 4   |

#### WHAT ARE YOUR TOP EVENTS?

| EVENT NAME      | EVENT COUNT |
|-----------------|-------------|
| page_view       | 98          |
| user_engagement | 70          |
| session_start   | 27          |
| scroll          | 22