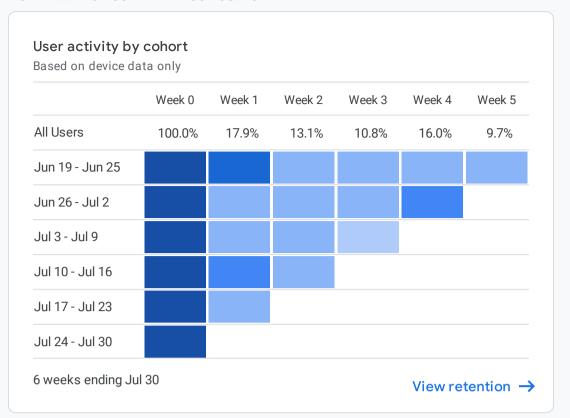

Custom May 9 - Jun 6, 2022 ▼

# Reports snapshot ⊘ →



#### WHERE DO YOUR NEW USERS COME FROM?



### WHAT ARE YOUR TOP CAMPAIGNS?









## WHICH PAGES AND SCREENS GET THE MOST VIEWS?

| PAGE TITLE AND SCREEN CLASS         | VIEWS |
|-------------------------------------|-------|
| Training Resourceublic Health Corp  | os 29 |
| NYSPHC Program Evblic Health Corp   | ps 20 |
| Fellow Training Reblic Health Corps | 13    |
| About NYSPHC   Neblic Health Corp.  | s 7   |
| Home   New York Sblic Health Corps  | 5     |
| Mentor Training Reblic Health Corps | 4     |
| Resources by Regioblic Health Corp  | s 4   |

#### WHAT ARE YOUR TOP EVENTS?

| EVENT NAME      | EVENT COUNT |
|-----------------|-------------|
| page_view       | 98          |
| user_engagement | 70          |
| session_start   | 27          |
| scroll          | 22          |
| Click           | 19          |
| click           | 19          |
| first_visit